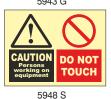

## Multi Purpose Signs





Colour code - Red / Black / Blue

**SIZE** 

D=6"x8"

F=8"x10" G=6"x12"

S=8"x12"

7=10"x12"

MATERIAL

Glowin-the-dark

Self

Adhesive **V**inyl

**PVC** 

**R**igid

Sheet 0.7mm

> to 3 mm

Processed hard

Aluminum Sheet (1mm)





5931 G

























































5960 G







5958 G





































5976 G



E-Square Alliance Pvt. Ltd. 512, New Delhi House, Barakhamba Road, New Delhi-1 M: 8800723211 Tel: 011-2332 7868, 2371 7868.

e-mail lotowala@gmail.com

www.safetylock.net



## Multi Purpose Signs





5953 S



5954 S



5955 Z



5956 S



5957 S



5977 S







5979 S



5980 S



5981 S



91107

lights when batteries

are on charge



9111 Z



9112 Z



9113 Z



9114 Z



9115 Z











9118 Z



Colour code - Red / Black / Blue

SI7F

G=6"x12" S=8"x12" 7=10"x12"

MATERIAL Glowin-the-dark

Self Adhesive **V**inyl

PVC **R**igid Sheet 0.7mm to 3 mm

Processed hard Aluminum Sheet (1mm)





## Multi Purpose Signs











5984 S

5985 S



Colour code - Red / Black / Blue



A=4"x4" C=6"x6" D