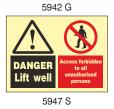

## Multi Purpose Signs

Colour code - Red / Black / Blue

**SIZE** 

D=6"x8"

F=8"x10" G=6"x12"

S=8"x12"

7=10"x12"

MATERIAL

Glowin-the-dark

Self

Adhesive **V**inyl

**PVC** 

**R**igid

Sheet 0.7mm

> to 3 mm

Processed hard

Aluminum Sheet (1mm)

5931 G

5960 G

5958 G

5976 G

E-Square Alliance Pvt. Ltd. 512, New Delhi House, Barakhamba Road, New Delhi-1 M: 8800723211 Tel: 011-2332 7868, 2371 7868.

e-mail lotowala@gmail.com

www.safetylock.net