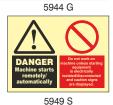

## Multi Purpose Signs





Colour code - Red / Black / Blue

**SIZE** 

D=6"x8"

F=8"x10" G=6"x12"

S=8"x12"

7=10"x12"

MATERIAL

Glowin-the-dark

Self

Adhesive **V**inyl

**PVC** 

**R**igid

Sheet 0.7mm

> to 3 mm

Processed hard

Aluminum Sheet (1mm)





5931 G

























































5960 G







5958 G





































5976 G



E-Square Alliance Pvt. Ltd. 512, New Delhi House, Barakhamba Road, New Delhi-1 M: 8800723211 Tel: 011-2332 7868, 2371 7868.

e-mail lotowala@gmail.com

www.safetylock.net



## Multi Purpose Signs





5953 S



5954 S



5955 Z



5956 S



5957 S



5977 S







5979 S



5980 S



5981 S



91107

lights when batteries

are on charge



9111 Z



9112 Z



9113 Z



9114 Z



9115 Z











9118 Z



Colour code - Red / Black / Blue

SI7F

G=6"x12" S=8"x12" 7=10"x12"

MATERIAL Glowin-the-dark

Self Adhesive **V**inyl

PVC **R**igid Sheet 0.7mm to 3 mm

Processed hard Aluminum Sheet (1mm)





## Multi Purpose Signs











5984 S

5985 S



Colour code - Red / Black / Blue



A=4"x4" C=6"x6" D=6