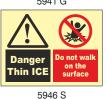

## Multi Purpose Signs

Colour code - Red / Black / Blue

**SIZE** 

D=6"x8"

F=8"x10" G=6"x12"

S=8"x12"

7=10"x12"

MATERIAL

Glowin-the-dark

Self

Adhesive **V**inyl

**PVC** 

**R**igid

Sheet 0.7mm

> to 3 mm

Processed hard

Aluminum Sheet (1mm)

5931 G

5960 G

5958 G

5976 G

E-Square Alliance Pvt. Ltd. 512, New Delhi House, Barakhamba Road, New Delhi-1 M: 8800723211 Tel: 011-2332 7868, 2371 7868.

e-mail lotowala@gmail.com

www.safetylock.net