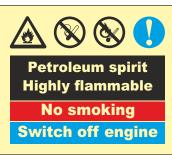

## Multi Purpose Signs

5984 S

5985 S

Colour code - Red / Black / Blue

A=4"x4" C=6"x6" D=6"x8" E=8"x8" F=8"x10"