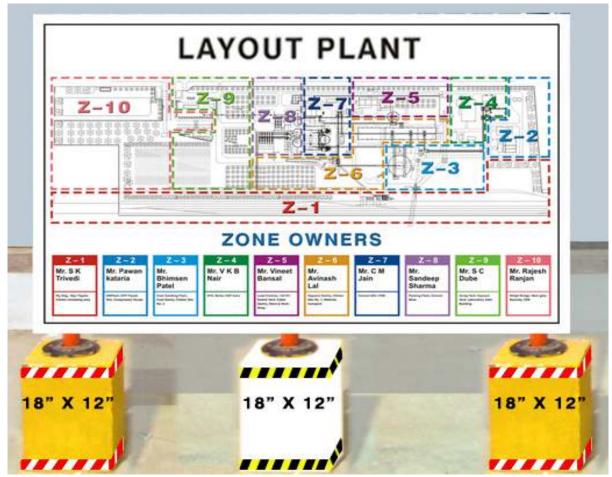

## Two Rigid Post with Horizontal Panel

NOTE

TWO WHEELER PARKING

HEAVY VEHICLE PARKING

E-Square Alliance Pvt. Ltd. 512, New Delhi House, Barakhamba Road, New Delhi-1 Tel: 011-2332 7868, 2371 7868. M: 8800723211 e-mail lotowala@gmail.com

#### **Two/Three Rigid Post** with Horizontal Panel

NOTE

Matter in single side or back to back

Report to Security On Arrival.

Fix prior appointment with

concerned person to avoid

inconvenience.

72"