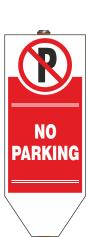

# Flexi / Rigid Post with Vertical Panel

Flexi-Post are specially designed to withstand multiple high speed impact. They stay in place, providing continuity in a work zone & help reducing maintenance cost. Their installation reduces injuries and vehicle damage resulting from collision with Side Post or Rigid Delineator post on the roads. Their round base is generally bolted to the ground. They can also be attached to the specially made heavy rubber pads - which are generally used for temporary installations for diversion of traffic on the roads. Rigid post with reflective vertical 2mm thick aluminium panel (Modular type) for Information / Warning / Mandatory / Safety / hazardous / prohibitions signs etc.

### Flexi / Rigid Post with Vertical Panel

Matter in single side or back to back

P-53