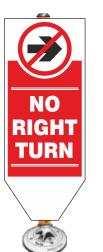

# Flexi / Rigid Post with Vertical Panel

Flexi-Post are specially designed to withstand multiple high speed impact. They stay in place, providing continuity in a work zone & help reducing maintenance cost. Their installation reduces injuries and vehicle damage resulting from collision with Side Post or Rigid Delineator post on the roads. Their round base is generally bolted to the ground. They can also be attached to the specially made heavy rubber pads - which are generally used for temporary installations for diversion of traffic on the roads. Rigid post with reflective vertical 2mm thick aluminium panel (Modular type) for Information / Warning / Mandatory / Safety / hazardous / prohibitions signs etc.