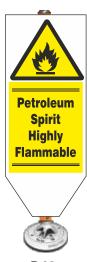

# Flexi / Rigid Post with Vertical Panel

Flexi-Post are specially designed to withstand multiple high speed impact. They stay in place, providing continuity in a work zone & help reducing maintenance cost. Their installation reduces injuries and vehicle damage resulting from collision with Side Post or Rigid Delineator post on the roads. Their round base is generally bolted to the ground. They can also be attached to the specially made heavy rubber pads - which are generally used for temporary installations for diversion of traffic on the roads. Rigid post with reflective vertical 2mm thick aluminium panel (Modular type) for Information / Warning / Mandatory / Safety / hazardous / prohibitions signs etc.