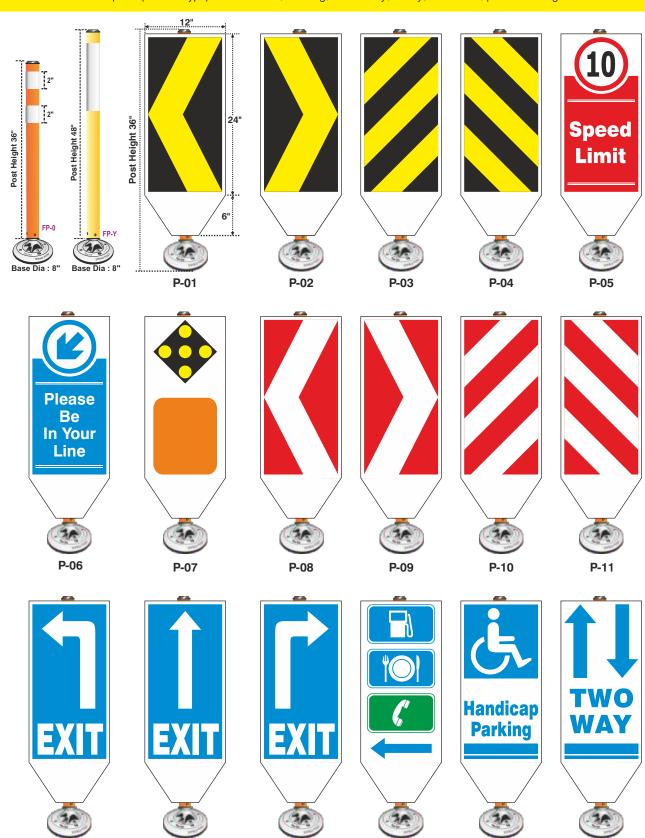

# Flexi / Rigid Post with Vertical Panel

Flexi-Post are specially designed to withstand multiple high speed impact. They stay in place, providing continuity in a work zone & help reducing maintenance cost. Their installation reduces injuries and vehicle damage resulting from collision with Side Post or Rigid Delineator post on the roads. Their round base is generally bolted to the ground. They can also be attached to the specially made heavy rubber pads - which are generally used for temporary installations for diversion of traffic on the roads. Rigid post with reflective vertical 2mm thick aluminium panel (Modular type) for Information / Warning / Mandatory / Safety / hazardous / prohibitions signs etc.