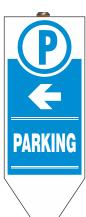

# Flexi / Rigid Post with Vertical Panel

Flexi-Post are specially designed to withstand multiple high speed impact. They stay in place, providing continuity in a work zone & help reducing maintenance cost. Their installation reduces injuries and vehicle damage resulting from collision with Side Post or Rigid Delineator post on the roads. Their round base is generally bolted to the ground. They can also be attached to the specially made heavy rubber pads - which are generally used for temporary installations for diversion of traffic on the roads. Rigid post with reflective vertical 2mm thick aluminium panel (Modular type) for Information / Warning / Mandatory / Safety / hazardous / prohibitions signs etc.

#### Flexi / Rigid Post with Vertical Panel