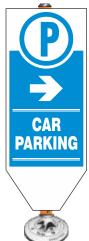

# Flexi / Rigid Post with Vertical Panel

Flexi-Post are specially designed to withstand multiple high speed impact. They stay in place, providing continuity in a work zone & help reducing maintenance cost. Their installation reduces injuries and vehicle damage resulting from collision with Side Post or Rigid Delineator post on the roads. Their round base is generally bolted to the ground. They can also be attached to the specially made heavy rubber pads - which are generally used for temporary installations for diversion of traffic on the roads. Rigid post with reflective vertical 2mm thick aluminium panel (Modular type) for Information / Warning / Mandatory / Safety / hazardous / prohibitions signs etc.