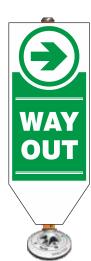

### Flexi / Rigid Post with Vertical Panel

Matter in single side or back to back

P-53

### Flexi / Rigid Post with Vertical Panel

Matter in single side or back to back

P-54

P-60

P-63