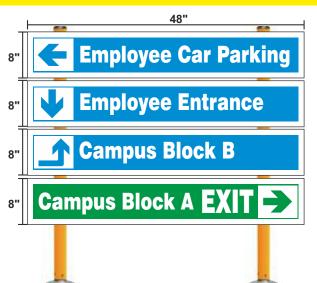

## Two Rigid Post with Horizontal Panel

NOTE

TWO WHEELER PARKING

HEAVY VEHICLE PARKING

E-Square Alliance Pvt. Ltd. 512, New Delhi House, Barakhamba Road, New Delhi-1 Tel: 011-2332 7868, 2371 7868. M: 8800723211 e-mail lotowala@gmail.com

#### **Two/Three Rigid Post** with Horizontal Panel

NOTE

Matter in single side or back to back

Report to Security On Arrival.

Fix prior appointment with

concerned person to avoid

inconvenience.

72"