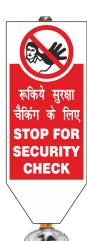

### Flexi / Rigid Post with Vertical Panel

Matter in single side or back to back

P-53

### Flexi / Rigid Post with Vertical Panel

Matter in single side or back to back

P-54

P-60

P-63