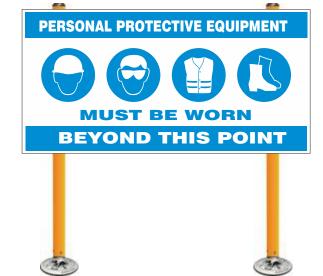

# Flexi / Rigid Post with Vertical Panel

Flexi-Post are specially designed to withstand multiple high speed impact. They stay in place, providing continuity in a work zone & help reducing maintenance cost. Their installation reduces injuries and vehicle damage resulting from collision with Side Post or Rigid Delineator post on the roads. Their round base is generally bolted to the ground. They can also be attached to the specially made heavy rubber pads - which are generally used for temporary installations for diversion of traffic on the roads. Rigid post with reflective vertical 2mm thick aluminium panel (Modular type) for Information / Warning / Mandatory / Safety / hazardous / prohibitions signs etc.

#### Flexi / Rigid Post with Vertical Panel