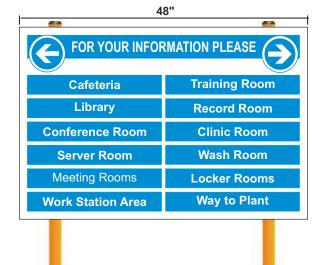

## Two Rigid Post with Horizontal Panel

NOTE

TWO WHEELER PARKING

HEAVY VEHICLE PARKING

E-Square Alliance Pvt. Ltd. 512, New Delhi House, Barakhamba Road, New Delhi-1 Tel: 011-2332 7868, 2371 7868. M: 8800723211 e-mail lotowala@gmail.com

#### **Two/Three Rigid Post** with Horizontal Panel

NOTE

Matter in single side or back to back

Report to Security On Arrival.

Fix prior appointment with

concerned person to avoid

inconvenience.

72"