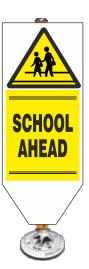

# Flexi / Rigid Post with Vertical Panel

Flexi-Post are specially designed to withstand multiple high speed impact. They stay in place, providing continuity in a work zone & help reducing maintenance cost. Their installation reduces injuries and vehicle damage resulting from collision with Side Post or Rigid Delineator post on the roads. Their round base is generally bolted to the ground. They can also be attached to the specially made heavy rubber pads - which are generally used for temporary installations for diversion of traffic on the roads. Rigid post with reflective vertical 2mm thick aluminium panel (Modular type) for Information / Warning / Mandatory / Safety / hazardous / prohibitions signs etc.

### Flexi / Rigid Post with Vertical Panel

Matter in single side or back to back

P-54

P-60

P-63