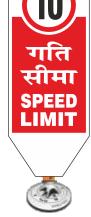

# Flexi / Rigid Post with Vertical Panel

Flexi-Post are specially designed to withstand multiple high speed impact. They stay in place, providing continuity in a work zone & help reducing maintenance cost. Their installation reduces injuries and vehicle damage resulting from collision with Side Post or Rigid Delineator post on the roads. Their round base is generally bolted to the ground. They can also be attached to the specially made heavy rubber pads - which are generally used for temporary installations for diversion of traffic on the roads. Rigid post with reflective vertical 2mm thick aluminium panel (Modular type) for Information / Warning / Mandatory / Safety / hazardous / prohibitions signs etc.

### Flexi / Rigid Post with Vertical Panel

Matter in single side or back to back

P-53