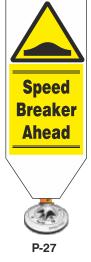

# Flexi / Rigid Post with Vertical Panel

Flexi-Post are specially designed to withstand multiple high speed impact. They stay in place, providing continuity in a work zone & help reducing maintenance cost. Their installation reduces injuries and vehicle damage resulting from collision with Side Post or Rigid Delineator post on the roads. Their round base is generally bolted to the ground. They can also be attached to the specially made heavy rubber pads - which are generally used for temporary installations for diversion of traffic on the roads. Rigid post with reflective vertical 2mm thick aluminium panel (Modular type) for Information / Warning / Mandatory / Safety / hazardous / prohibitions signs etc.

### Flexi / Rigid Post with Vertical Panel

Matter in single side or back to back

P-54

P-60

P-63