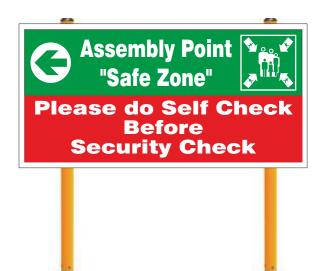

In case of emergency move

immediately to Emergency

**Assembly Point** 

Always display identification badge within the premises.

For assistance contact security

Post Height 48"